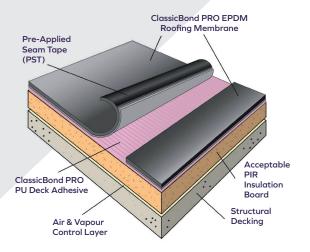

Comes in a single 1.52m width, with a polyester fleece laminated to the underside making it a stronger membrane compared to non reinforced EPDM, with the addition of Pre-Applied Seam Tape (PST) for easy jointing and application.

## All ClassicBond PRO EPDM

membranes have a polyester fleece laminated to the underside of roofing membrane and a Pre-applied Seam Tape (PST) - a seaming system that is installed with no heat welders, flames or specialist tools.

#### **Enhanced Reliability**

Pre-applied Seam Tape is applied for excellent peel and shear strength