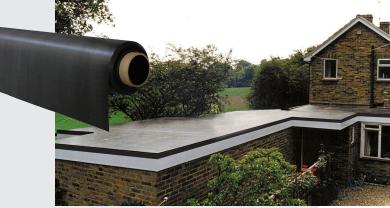

# What makes ClassicBond EPDM the right choice for you?

Ideal for virtually any residential, commercial or industrial flat roofing project and contractor, ClassicBond & ClassicBond PRO EPDM singleply membranes feature a strong thick flat roofing membrane.

These flexible synthetic rubber membranes offer simple installation, requiring no special tools or installation equipment, with exceptional performance, providing the contractor and building owner with a high quality, superior flat roof system.

The BBA certify that the systems will provide a durable waterproof covering with a service life of at least 35 years. It also comes in a large choice of roll widths to suit many flat roofing projects.

Comes in a single 1.52m width, with a polyester fleece laminated to the underside making it a stronger membrane compared to non reinforced EPDM, with the addition of Pre-Applied Seam Tape (PST) for easy jointing and application.