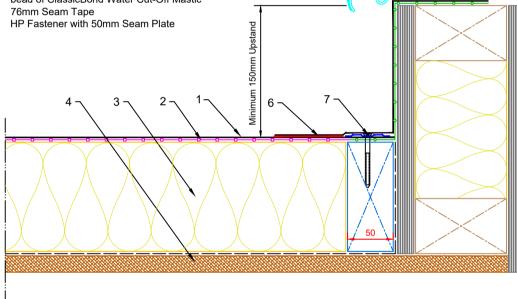

## Key:

- 1. ClassicBond EPDM Membrane
- ClassicBond Decking Adhesive (See
- Suitable thermal insulation, thickness determined by U-value
- 4. Vapour Control Layer (VCL)
- Skylight (by others) installed onto 11mm bead of ClassicBond Water Cut-Off Mastic

SKYLIGHT KERB DETAIL, DECK MECHANICAL FASTENER Product СВ

| Τ |     |      |          | Drawn                                 | Checked | Approved | Scale   | Date     |
|---|-----|------|----------|---------------------------------------|---------|----------|---------|----------|
|   |     |      |          | CJB                                   |         |          | 1: 4@A4 | 31.01.17 |
|   |     |      |          | Status                                |         |          |         |          |
| 1 |     |      |          |                                       |         |          |         |          |
| L |     |      |          | Drawing No:                           |         |          |         | Rev:     |
|   |     |      |          | CB/Skylight Kerb<br>76mm PS SecurTAPE |         |          |         |          |
|   | Rev | Date | Comments |                                       |         |          |         |          |