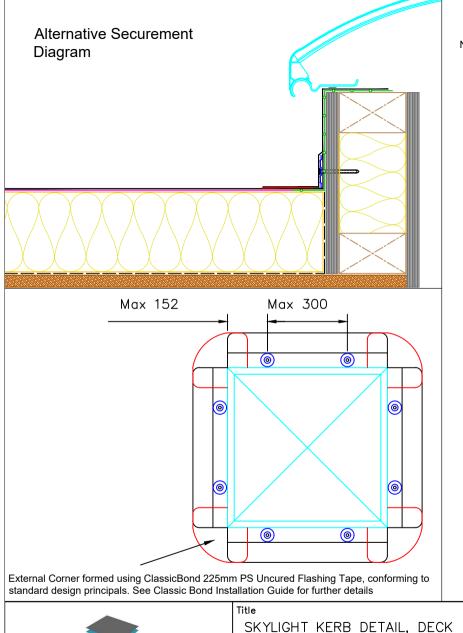

## Notes:

- 1. This detail was prepared to serve as a guideline representing typical detailing conditions and illustrate the correct application of ClassicBond products only. It may be necessary to modify this detail in whole or part in accordance with specific project conditions, design or requirements.
- 2. All Pressure Sensitive Plates are to be secured using HP fasteners at a maximum of 300mm centres.
- Lap Sealant should be applied to 228mm PS Tape at high water flow areas

SKYLIGHT KERB DETAIL, DECK MECHANICAL FASTENER Product СВ

| Τ |     |      |          | Drawn                                 | Checked | Approved | Scale   | Date     |
|---|-----|------|----------|---------------------------------------|---------|----------|---------|----------|
|   |     |      |          | CJB                                   |         |          | 1: 4@A4 | 31.01.17 |
|   |     |      |          | Status                                |         |          |         |          |
| 1 |     |      |          |                                       |         |          |         |          |
| L |     |      |          | Drawing No:                           |         |          |         | Rev:     |
|   |     |      |          | CB/Skylight Kerb<br>76mm PS SecurTAPE |         |          |         |          |
|   | Rev | Date | Comments |                                       |         |          |         |          |